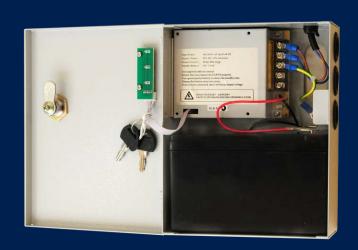

- 7Ahr 12V Battery included
- Attractive surface mounting metal enclosure
- Power Indicator Red LED mains power
- DC12V Green LED output available
- Charge Amber LED (off when fully charged)
- Lockable with 2 Keys
- Battery is protected from short cicuit and reverse polarity, disconnects when flat to avoid damage
- Mains lead and socket supplied
- 195W x 260H x 70D
  - Suitable for ALL Phasefale Systems!