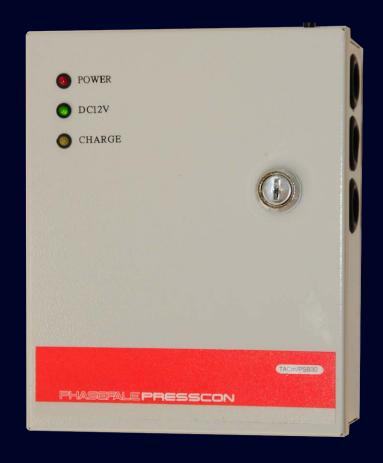

- 7Ahr 12V Battery included
- Attractive surface mounting metal enclosure
- Power Indicator Red LED mains power
- DC12V Green LED output available
- Charge Amber LED (off when fully charged)
- Lockable with 2 Keys
- Battery is protected from short cicuit and reverse polarity, disconnects when flat to avoid damage
- Mains lead and socket supplied
- 195W x 260H x 70D
  - Suitable for ALL Phasefale Systems!